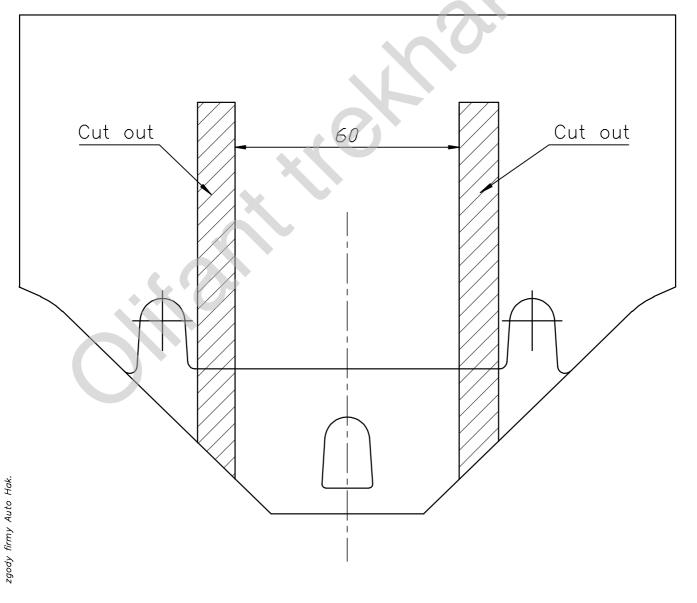

### **Fitting instructions**

- 1. To install this towing hitch you have to disassemble a bumper.
- 2. From boot take out carpet, unscrew plastic cover of rear part and pull side upholstery.
- 3. From below the car in chassis members are holes blind with plastic plugs pull out this plugs.
- 4. To chassis members slip side brackets (pos. 4 and 5) and loosely fix it as shown in drawing.
- 5. Inside boot remove plastic plug, slide distance sleeves (pos. 7), put elements pos. 6 and fix as shown in drawing.
- 6. Between installed brackets pos. 4 and 5 insert main bar of towing hitch pos. 1 and fix using bolts M12x35mm (pos. 9).
- 7. Cut fragment of bumper (use template).
- 8. After cut, install bumper to a car.
- 9. Fix body of the automat and place tow-ball according to supplied instruction. Note! Remember to place socket plate (pos. 3) as shown on the drawing 1.
- 10. Tighten all bolts according to the torque shown in the table.
- 11. Connect electric wires of 7-bolts socket according to the instruction of the car. (Recommend to make at authorized service station).
- 12. Complete the paint coating damaged during installation.