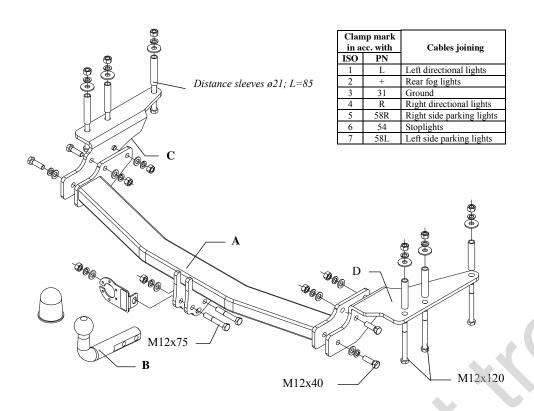

# The instruction of the assembly

- 1. In chassis members (bottom part of the car) are holes. This holes you have to drill ø21mm no crossing. In this holes put distance sleeves ø21; L=85mm. Fix brackets (pos. C and D) with bolts M12x120mm
- 2. Put the bar of the hook (pos. A) between brackets (pos. C i D) and screw with bolts M12x40. See drawing.
- 3. Install the tow-ball (pos. B) and the socket plate with bolts M12x75mm.
- 4. Tighten all bolts according to the torque shown in the table.
- 5. Connect electric wires of 7-poles socket according to the instruction of the car. (Recommend to make at authorized service station).
- 6. Complete paint layer damaged during installation.

| Torque settings for nuts and bolts (8,8): |                     |                     |
|-------------------------------------------|---------------------|---------------------|
| <b>M6</b> - 11 Nm                         | <b>M8 -</b> 25 Nm   | <b>M10 -</b> 50 Nm  |
| <b>M12 -</b> 87 Nm                        | <b>M14</b> - 138 Nm | <b>M16</b> - 210 Nm |