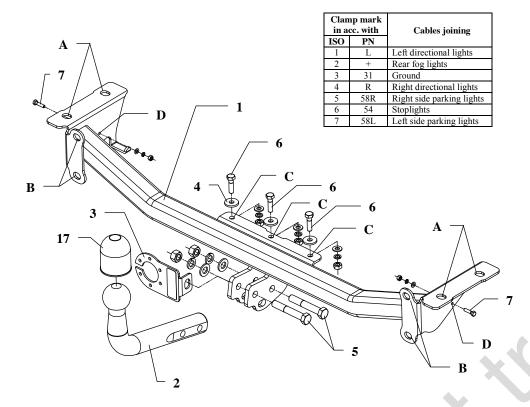

### The instruction of the assembly

- 1. From trunk take out a spare wheel and jack.
- 2. Pull off rubber fastener of rear mufler.
- 3. Unscrew handles of countermuddy covers.
- 4. Disassemble a bumper, next unscrew his brackets which fasten bumper to body of car.
- 5. From below, in places for unscrewed brackets mount main bar of towbar (pos. 1) and screw through holes pos. A using bolts remaining for original brackets (M8x35mm).
- 6. From below a car, through three holes pos. C drill (bit ø9 mm) holes to place of spare wheel, secure using protective paint. Next put bolts M8x30mm (pos. 6) from spare wheel side with washers ø25xø9x3mm (pos. 4) from equipment and screw all from below a car.
- 7. Assemble bumper through holes pos. B
- 8. Fix handles of countermuddy covers at points D by bolts M5x20mm (pos. 7) from equipment.
- 9. Fix tow-ball (pos. 2) and socket plate (pos. 3) using bolts M12x75mm from equipment.
- 10. Tighten all bolts according to the torque shown in the table.
- 11. Connect electric wires of 7-bolts socket according to the instruction of the car. (Recommend to make at authorized service station)
- 12. Complete the paint coating damaged during installation.

## Towbar equipment:

| Pos. 1 Name: Main bar auontity: 1                                                     | Pos. 6 Name: Bolt 8,8 B Oughtly: 3 Dim. : M8x30mm           | Pos. 12   Name: Plain washer   Ouantity: 3   Dim. : Ø 8,4 mm                                                                                                                                                                                                                                                                                                                                                                                                                                                                                                                                                                                                                                                                                                                                                                                                                                                                                                                                                                                                                                                                                                                                                                                                                                                                                                                                                                                                                                                                                                                                                                                                                                                                                                                                                                                                                                                                                                                                                                                                                                                                  |
|---------------------------------------------------------------------------------------|-------------------------------------------------------------|-------------------------------------------------------------------------------------------------------------------------------------------------------------------------------------------------------------------------------------------------------------------------------------------------------------------------------------------------------------------------------------------------------------------------------------------------------------------------------------------------------------------------------------------------------------------------------------------------------------------------------------------------------------------------------------------------------------------------------------------------------------------------------------------------------------------------------------------------------------------------------------------------------------------------------------------------------------------------------------------------------------------------------------------------------------------------------------------------------------------------------------------------------------------------------------------------------------------------------------------------------------------------------------------------------------------------------------------------------------------------------------------------------------------------------------------------------------------------------------------------------------------------------------------------------------------------------------------------------------------------------------------------------------------------------------------------------------------------------------------------------------------------------------------------------------------------------------------------------------------------------------------------------------------------------------------------------------------------------------------------------------------------------------------------------------------------------------------------------------------------------|
|                                                                                       | Pos. 7 Nome: Bolt 8,8 B ouontity: 2 Dim.: M5x20mm           | Pos. Name: Plain washer auantity: 2 Dim.: Ø 5,5 mm                                                                                                                                                                                                                                                                                                                                                                                                                                                                                                                                                                                                                                                                                                                                                                                                                                                                                                                                                                                                                                                                                                                                                                                                                                                                                                                                                                                                                                                                                                                                                                                                                                                                                                                                                                                                                                                                                                                                                                                                                                                                            |
| Pos. 2 Name: Ball Quantity: 1                                                         | Pos. 8 Name: Nut 8 B Outling: 2 Dim.: M12                   | Pos. 14 Name: Spring washer outside 2 Outside |
| Pos. 3 Name: Socket plate Quantity: 1                                                 | Pos. 9 Dim.: Nut 8 B Ouontity: 3 M8                         | Pos. Name: Spring washer  15  Dim.: Ø 8,3 mm                                                                                                                                                                                                                                                                                                                                                                                                                                                                                                                                                                                                                                                                                                                                                                                                                                                                                                                                                                                                                                                                                                                                                                                                                                                                                                                                                                                                                                                                                                                                                                                                                                                                                                                                                                                                                                                                                                                                                                                                                                                                                  |
| Pos.   Name: Plain washer   4   Ouantity: 3   Dim. : \$\phi 25\times \phi 9\times 3\$ | Pos. Name: Nut 8 B Ouonity: 2 Dim.: M5                      | Pos. Name: Spring washer 16 ovantity: 2 Dim.: Ø 5,3 mm                                                                                                                                                                                                                                                                                                                                                                                                                                                                                                                                                                                                                                                                                                                                                                                                                                                                                                                                                                                                                                                                                                                                                                                                                                                                                                                                                                                                                                                                                                                                                                                                                                                                                                                                                                                                                                                                                                                                                                                                                                                                        |
| Pos.   Nome: Bolt 8,8 B   Ouantity: 2   Dim. : M12x75mm                               | Pos. 11   Name: Plain washer   Quantity: 2   Dim. : Ø 13 mm | Pos. 17 Name: Ball cover Quantity: 1                                                                                                                                                                                                                                                                                                                                                                                                                                                                                                                                                                                                                                                                                                                                                                                                                                                                                                                                                                                                                                                                                                                                                                                                                                                                                                                                                                                                                                                                                                                                                                                                                                                                                                                                                                                                                                                                                                                                                                                                                                                                                          |