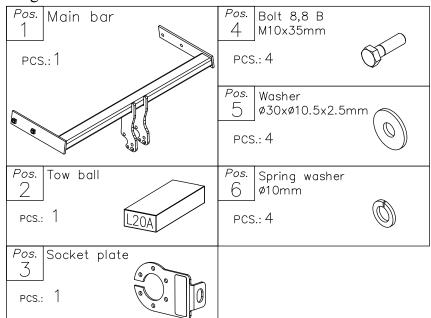

lete paint layer damaged during installation.

| Torque settings for nuts and bolts (8,8): |                     |                     |  |  |  |
|-------------------------------------------|---------------------|---------------------|--|--|--|
| <b>M6</b> - 11 Nm                         | <b>M8 -</b> 25 Nm   | <b>M10 -</b> 50 Nm  |  |  |  |
| <b>M12 -</b> 87 Nm                        | <b>M14</b> - 138 Nm | <b>M16</b> - 210 Nm |  |  |  |

### **NOTE**

After install the towing hitch you should get adequate note in registration book (at authorised service station). The car should be equipped with:

- Indicators
- Tow mirrors

After 1000km of exploitation check all bolts and nuts. The ball of towing hitch must be always kept clear and conserve with a grease.

### Towing hitch accessories:





## PPUH AUTO-HAK Sp.J.

Produkcja Zaczepów Kulowych Henryk i Zbigniew Nejman 76-200 SŁUPSK ul. Słoneczna 16K tel/fax (059) 8-414-414; 8-414-413 E-mail: office@autohak.com.pl www.autohak.com.pl

# **Towing hitch (without electrical set)**

Class: A50-X Cat. no. L20A

Designed for:

Manufacturer: **VOLVO** 

Model:

**S80** (4 doors) produced since 03.2006 **V70** (estate) produced since 09.2007

Technical data: **D**-value: **11.0 kN** 

maximum trailer weight: 2100 kg maximum vertical cup mass: 90 kg

Approval number according to Directive 94/20/EC: e20\*94/20\*0422\*00

#### **Foreword**

This towing hitch is designed according to rules of safety traffic regulations. The towing hitch is a safety component and can be install only by qualified personnel. Any alteration or conversion of