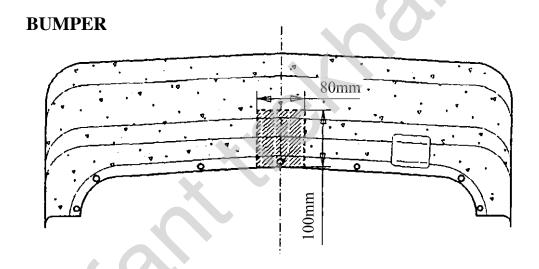

## The instruction of the assembly

- 1. Disassemble the bumper together with the bottom cover, then unscrew the metal bumper support (this part is not useful any more).
- 2. To chassis members tunnels slide the bar of towing hitch (pos. 1), and position it in such a way that holes (pos. A) are compatible with the chassis member's holes.
- 3. Position the supports (pos. 5 and 6) to the bottom car's part and fix it through holes (pos. A) with bolts M10x40mm (pos. 7) from accessories.
- 4. Through the supports holes (pos. B) drill holes ø12 mm in the chassis members.
- 5. Put jibs with nuts (pos. 4) through the huge chassis member's holes and fix it with the supports through drilled holes using bolts M10x40mm
- 6. Cut the bumper and its cover (see supplied sketches).
- 7. Reassemble the bumper together with cover.
- 8. Fix body of the automat according to supplied instruction.
- 9. Fix the socket plate (pos. 3) as shown on the drawing.
- 10. Tighten all nuts and bolts according to the torque shown in the table.
- 11. Connect the electric wires according to the instructions of the car.
- 12. Complete the paint cover of towing hitch (during the mounting paint cover could be destroyed).

**COVER** 