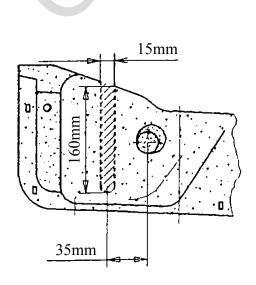

## The instruction of the assembly

- 1. Disassemble the bumper together with the bottom cover, then unscrew the metal bumper support (this part is not useful any more).
- 2. To chassis members tunnels slide the bar of towing hitch (pos. 1), and position it in such a way that holes (pos. A) are compatible with the chassis member's holes.
- 3. Position the supports (pos. 5 and 6) to the bottom car's part and fix it through holes (pos. A) with bolts M10x40mm (pos. 7) from accessories.
- 4. Through the supports holes (pos. B) drill holes ø12 mm in the chassis members.
- 5. Put jibs with nuts (pos. 4) through the huge chassis member's holes and fix it with the supports through drilled holes using bolts M10x40mm
- 6. Cut the bumper and its cover (see supplied sketches).
- 7. Reassemble the bumper together with cover.
- 8. Fix body of the automat according to supplied instruction.
- 9. Fix the socket plate (pos. 3) as shown on the drawing.
- 10. Tighten all nuts and bolts according to the torque shown in the table.
- 11. Connect the electric wires according to the instructions of the car.
- 12. Complete the paint cover of towing hitch (during the mounting paint cover could be destroyed).

**COVER** 