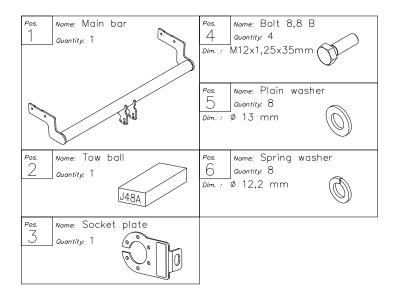

# **Fitting instructions**

- 1. Put main bar of the towbar (pos. 1) to chassis members of the car and fix it by bolts M12x1,25x35mm (pos. 4) loosely.
- 2. Fix body of the automat and place tow-ball according to supplied instruction. Note! Remember to place socket plate (pos. 3) as shown on the drawing 1.
- 3. Tighten all bolts according to the torque shown in the table.
- 4. Connect electric wires of 7-poles socket according to the instruction of the car. (Recommend to make at authorized service station)
- 5. Complete paint layer damaged during installation.

#### Towbar accessories: