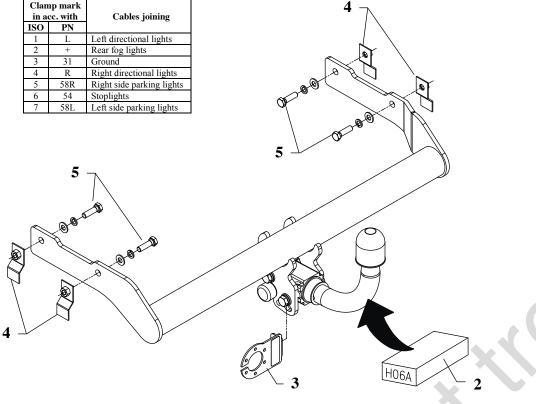

#### Clamp mark in acc. with Cables joining ISO PN L Left directional lights Rear fog lights 31 Ground Right directional lights R 58R Right side parking lights 54 Stoplights 58L Left side parking lights

## The instruction of the assembly

- 1. Position the main bar of towbar (pos. 1) to the chassis members and fix it through the original two holes using bolts M10x35mm – pos. 5 (jibs with the nut put through the ellipse holes in the chassis members).
- 2. Fix body of the automat and place tow-ball according to supplied instruction. Note! Remember to place socket plate (pos. 3) as shown on the drawing 1.
- 3. Tighten all nuts and bolts according to the torque shown in the table
- 4. Connect to the electric wires according to the instructions of the car.
- 5. Complete the paint cover of towbar (during the mounting paint cover could be destroyed).

### Towbar accessories: