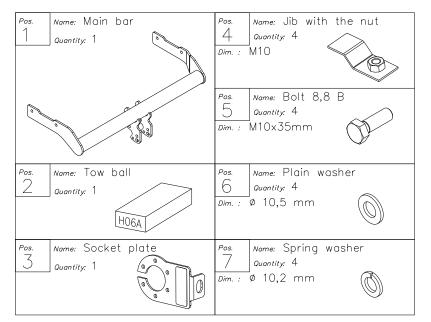

## The instruction of the assembly

- 1. Position the main bar of towbar (pos. 1) to the chassis members and fix it through the original two holes using bolts M10x35mm – pos. 5 (jibs with the nut put through the ellipse holes in the chassis members).
- 2. Fix body of the automat and place tow-ball according to supplied instruction. Note! Remember to place socket plate (pos. 3) as shown on the drawing 1.
- 3. Tighten all nuts and bolts according to the torque shown in the table
- 4. Connect to the electric wires according to the instructions of the car.
- 5. Complete the paint cover of towbar (during the mounting paint cover could be destroyed).

### Towbar accessories: