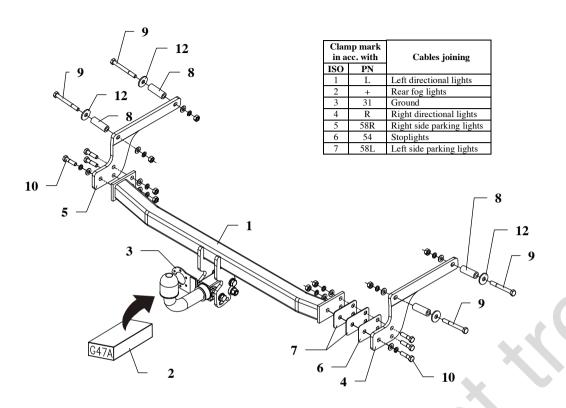

#### Towbar accessories:

| Pos. Name: Main bar Quantity: 1       | Pos. Name: Left bracket  Quantity: 1                       | Pos. Name: Bolt 8,8 B  Quantity: 6  Dim.: M10x40mm            |
|---------------------------------------|------------------------------------------------------------|---------------------------------------------------------------|
|                                       | Pos. Name: Fish-plate 1mm  Owantity: 1                     | Pos. Name: Nut 8 B Quantity: 8 M10                            |
| Pos. 2 Name: Tow ball Quantity: 1     | Pos. 7 Name: Fish-plate 2mm Quantity: 2                    | Pos.   Name: Washer   2   Oim. : Ø30xØ10.5x2.5mm              |
| Pos. Name: Socket plate Quantity: 1   | Pos. Name: Distance sleeve Ouantity: 4  Dim.: Ø20x4 L=57mm | Pos.   Name: Plain washer   13   Oum.: 0 10,5 mm              |
| Pos. Aume: Right bracket  Quantity: 1 | Pos.   Name: Bolt 8,8 B   Quantity: 4   Dim. : M10x90mm    | Pos. 14   Name: Spring washer auentity: 10   Dim. : Ø 10,2 mm |

## **Fitting instructions**

- 1. To install this towbar find plugged holes in the trunk (per two each side). Remove plugs.
- 2. To holes (from inside) put distance sleeves (pos. 8) with big washers (pos. 12) and bolts M10x90mm (pos. 9) as show on the drawing.
- 3. From below the car, on protruding bolts M10 put side brackets (pos. 4 and 5). Fix loosely.
- 4. Between mounted side brackets (pos. 4 and 5) put main bar of the towbar (pos. 1) and fix with bolts M10x40mm (pos. 10) according to drawing. Remember about fish-plates (pos. 6 and 7) on the right side!
- 5. Tighten all bolts according to the torque show in the table.
- 6. Fix body of the automat and place tow-ball according to supplied instruction. Note! Remember to place socket plate (pos. 3) as shown on the drawing.
- 7. Connect electric wires of 7-pole socket according to the instruction of the car. (Recommend to make at authorized service station)
- 8. Complete paint layer damaged during installation.

Torque settings for nuts and bolts (8,8):

 M 8
 25 Nm
 M 10
 55 Nm

 M 12
 85 Nm
 M 14
 135 Nm