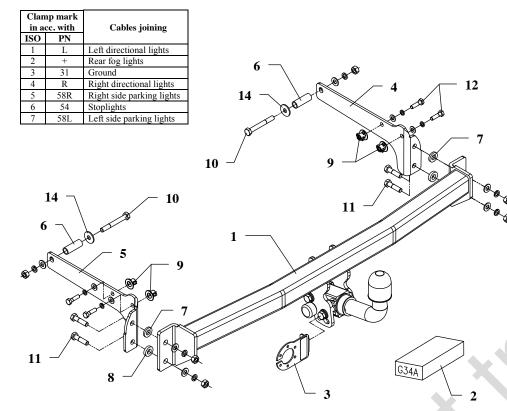

The towing hitch should be install in points described by a car producer.

### The instruction of the assemble

- 1. Take out the spare wheel.
- 2. Disassemble the bumper.
- 3. To the left and right chassis member put 4 basket nut (pos. 9) per 2 a side, in original prepared holes.
- 4. Put side brackets (pos. 4 and 5) to the frame and fix using bolts M8x30mm (pos. 11) and with basket nut in members (loosely) as show in the drawing.
- 5. Through original holes in the frame put sleeves (pos. 6) with washers (pos. 14) and fix to brackets (pos. 4 and 5) using bolts M10x80mm (pos. 10) as shown in the drawing.
- 6. To fastened brackets fix body of the towing hitch (pos. 1) using bolts M10x40mm (pos. 11). Take a note of sleeve (pos. 7 and 8) placement, see drawing.
- 7. Reassemble the bumper (Without three bolts in central part of the bumper place lack).
- 8. Fix body of the automat and place tow-ball according to supplied instruction. Note! Remember to place socket plate (pos. 3) as shown on the drawing 1.
- 7. Tighten all bolts according to the torque shown in the table.
- 10. Connect electric wires of 7-pole socket according to the instruction of the car. (Recommend to make at authorized service station)
- 11. Complete paint layer damaged during installation.

Towing hitch accessories:

| Pos. Main bar<br>PCS::1                    | Pos. 1                                                      | Pos. Bolt 8,8 B<br>10 M10x80mm<br>PcS.: 2 | Pos. Washer   15 ø10.5mm   PCS.: 6 O                                                                                                                                                                                                                                                                                                                                                                                                                                                                                                                                                                                                                                                                                                                                                                                                                                                                                                                                                                                                                                                                                                                                                                                                                                                                                                                                                                                                                                                                                                                                                                                                                                                                                                                                                                                                                                                                                                                                             |
|--------------------------------------------|-------------------------------------------------------------|-------------------------------------------|----------------------------------------------------------------------------------------------------------------------------------------------------------------------------------------------------------------------------------------------------------------------------------------------------------------------------------------------------------------------------------------------------------------------------------------------------------------------------------------------------------------------------------------------------------------------------------------------------------------------------------------------------------------------------------------------------------------------------------------------------------------------------------------------------------------------------------------------------------------------------------------------------------------------------------------------------------------------------------------------------------------------------------------------------------------------------------------------------------------------------------------------------------------------------------------------------------------------------------------------------------------------------------------------------------------------------------------------------------------------------------------------------------------------------------------------------------------------------------------------------------------------------------------------------------------------------------------------------------------------------------------------------------------------------------------------------------------------------------------------------------------------------------------------------------------------------------------------------------------------------------------------------------------------------------------------------------------------------------|
| I. The                                     | Pos.<br>Distance sleeve<br>Ø17.2x2.3mm<br>L=48mm<br>PCS: 2  | Pos. 11<br>M10x40mm<br>Pcs.: 4            | Pos. Washer   16 #8.5mm   PCS.: 4 Image: Comparison of the second seco |
| Pos. Tow ball<br>(mounting set)<br>PCS.: 1 | Pos. Distance sleeve<br>Ø25xØ13mm<br>L=4mm<br>PCS: 2        | Pos. Bolt 8,8 B<br>12 M8x30mm<br>Pcs.: 4  | Pos. Spring washer<br>17 Ø10.2mm<br>PCS.: 6                                                                                                                                                                                                                                                                                                                                                                                                                                                                                                                                                                                                                                                                                                                                                                                                                                                                                                                                                                                                                                                                                                                                                                                                                                                                                                                                                                                                                                                                                                                                                                                                                                                                                                                                                                                                                                                                                                                                      |
| Pos. Socket plate                          | Pos<br>B<br>Distance sleeve<br>#25x#13mm<br>L=6mm<br>PCS: 2 | Pos. Nut 8 B<br>1.3<br>M10<br>PCS.: 6     | Pos. Spring washer<br>18 Ø8.2mm<br>PCS.: 4                                                                                                                                                                                                                                                                                                                                                                                                                                                                                                                                                                                                                                                                                                                                                                                                                                                                                                                                                                                                                                                                                                                                                                                                                                                                                                                                                                                                                                                                                                                                                                                                                                                                                                                                                                                                                                                                                                                                       |
| Pos. Right bracket                         | Pos.<br>9<br>PCS: 4<br>PCS: 4                               | Pos. 14<br>#30x#10.5x2.5mm<br>PCS.: 2     |                                                                                                                                                                                                                                                                                                                                                                                                                                                                                                                                                                                                                                                                                                                                                                                                                                                                                                                                                                                                                                                                                                                                                                                                                                                                                                                                                                                                                                                                                                                                                                                                                                                                                                                                                                                                                                                                                                                                                                                  |