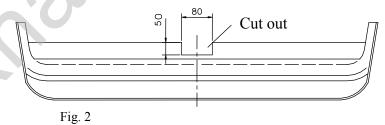

#### The instruction of the assembly

- 1. Disassemble the bumper.
- 2. Drill 4 holes (pos. A) in the rear panel using drill ø11mm.
- 3. Drill holes (pos. B) in the trunk on the left and right side toward the chassis members using drill ø11mm.
- 4. Position the main bar of the towing hitch (pos. 1) to the trunk and fix it with the bracket (pos. 4) through the holes (pos. A) using bolts M10x35mm (pos. 7).
- 5. Position the sleeves L=58mm (pos. 5) at the bottom of the car, and then fix it through the holes (pos. B) using bolts M10x90mm (pos. 6) and large washers (pos. 8).
- 6. From the trunk side drill holes ø11mm through the towing hitch holes (pos. C) and fix it using bolts M10x35mm (pos. 7) and large washers (pos. 8).
- 7. Cut the bumper according to fig. 2 and then reassemble it.