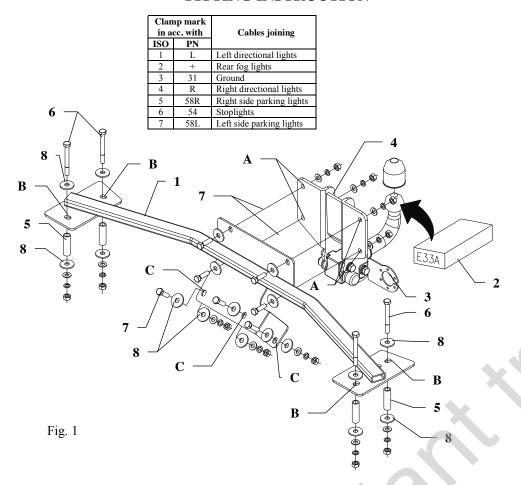

#### The instruction of the assembly

- 1. Disassemble the bumper.
- 2. Drill 4 holes (pos. A) in the rear panel using drill ø11mm.
- 3. Drill holes (pos. B) in the trunk on the left and right side toward the chassis members using drill ø11mm.
- 4. Position the main bar of the towing hitch (pos. 1) to the trunk and fix it with the bracket (pos. 4) through the holes (pos. A) using bolts M10x35mm (pos. 7).
- 5. Position the sleeves L=58mm (pos. 5) at the bottom of the car, and then fix it through the holes (pos. B) using bolts M10x90mm (pos. 6) and large washers (pos. 8).
- 6. From the trunk side drill holes ø11mm through the towing hitch holes (pos. C) and fix it using bolts M10x35mm (pos. 7) and large washers (pos. 8).
- 7. Cut the bumper according to fig. 2 and then reassemble it.

- 8. Fix body of the automat and place tow-ball according to supplied instruction. Note! Remember to place socket plate (pos. 3) as shown on the drawing 1.
- 9. Tighten all nuts and bolts according to the torque shown in the table.
- 10. Connect the electric wires according to the instructions of the car.
- 11. Complete the paint cover of towing hitch (during the mounting paint cover could be destroyed).

### Towing hitch accessories:

| C                                                                                                                                                                                                                                                                                                                                                                                                                                                                                                                                                                                                                                                                                                                                                                                                                                                                                                                                                                                                                                                                                                                                                                                                                                                                                                                                                                                                                                                                                                                                                                                                                                                                                                                                                                                                                                                                                                                                                                                                                                                                                                                              |                                                                    |                                                   |
|--------------------------------------------------------------------------------------------------------------------------------------------------------------------------------------------------------------------------------------------------------------------------------------------------------------------------------------------------------------------------------------------------------------------------------------------------------------------------------------------------------------------------------------------------------------------------------------------------------------------------------------------------------------------------------------------------------------------------------------------------------------------------------------------------------------------------------------------------------------------------------------------------------------------------------------------------------------------------------------------------------------------------------------------------------------------------------------------------------------------------------------------------------------------------------------------------------------------------------------------------------------------------------------------------------------------------------------------------------------------------------------------------------------------------------------------------------------------------------------------------------------------------------------------------------------------------------------------------------------------------------------------------------------------------------------------------------------------------------------------------------------------------------------------------------------------------------------------------------------------------------------------------------------------------------------------------------------------------------------------------------------------------------------------------------------------------------------------------------------------------------|--------------------------------------------------------------------|---------------------------------------------------|
| Pos. Name: Main bar auontity: 1                                                                                                                                                                                                                                                                                                                                                                                                                                                                                                                                                                                                                                                                                                                                                                                                                                                                                                                                                                                                                                                                                                                                                                                                                                                                                                                                                                                                                                                                                                                                                                                                                                                                                                                                                                                                                                                                                                                                                                                                                                                                                                | Pos. Name: Distance sleeve  5 ountity: 4  Dim.: Ø17x2,35mm  L=58mm | Pos. Name: Plain washer Output 11 Dim.: Ø 10,5 mm |
| The state of the s | Pos. Name: Bolt 8,8 B Ouantity: 4 Dim.: M10x90mm                   | Pos. 11 Dim.: Ø 10,2 mm                           |
| Pos. 2 Name: Tow ball Quantity: 1                                                                                                                                                                                                                                                                                                                                                                                                                                                                                                                                                                                                                                                                                                                                                                                                                                                                                                                                                                                                                                                                                                                                                                                                                                                                                                                                                                                                                                                                                                                                                                                                                                                                                                                                                                                                                                                                                                                                                                                                                                                                                              | Pos. Name: Bolt 8,8 B ouantity: 7 Dim.: M10x35mm                   | Pos. 12 Name: Ball cover Ovantity: 1              |
| Pos. 3 Name: Socket plate auontity: 1                                                                                                                                                                                                                                                                                                                                                                                                                                                                                                                                                                                                                                                                                                                                                                                                                                                                                                                                                                                                                                                                                                                                                                                                                                                                                                                                                                                                                                                                                                                                                                                                                                                                                                                                                                                                                                                                                                                                                                                                                                                                                          | Pos. Name: Washer ouontity: 18 Dim.: Ø35xØ12x3mm                   |                                                   |
| Pos. 4 Name: Ball bracket auontity: 1                                                                                                                                                                                                                                                                                                                                                                                                                                                                                                                                                                                                                                                                                                                                                                                                                                                                                                                                                                                                                                                                                                                                                                                                                                                                                                                                                                                                                                                                                                                                                                                                                                                                                                                                                                                                                                                                                                                                                                                                                                                                                          | Pos. 9 Name: Nut 8 B Ouantity: 11                                  |                                                   |