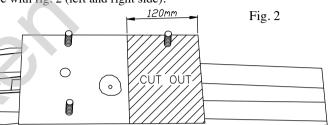

### The instruction of the assembly

- 1. Remove the floor mat from the trunk and the side covering at the left and right.
- 2. Take out the battery and remove the CD-player. **Attention!** Do not leave the vehicle without power for more than 30 minutes! If the power is disconnected for more than 30 minutes, the system will need to be reset by the dealer of the car.
- 3. Disassemble the bumper together with its aluminum reinforcement. Remove the adjustment wedges at the left and right (will not be assembled again). Cut out fragments inside of the reinforcement in accordance with fig. 2 (left and right side).
- Take the exhaust silencers out of the suspension rubbers at the left and right and take off the heat shield at both sides.
   In the trunk (at the internal side of the