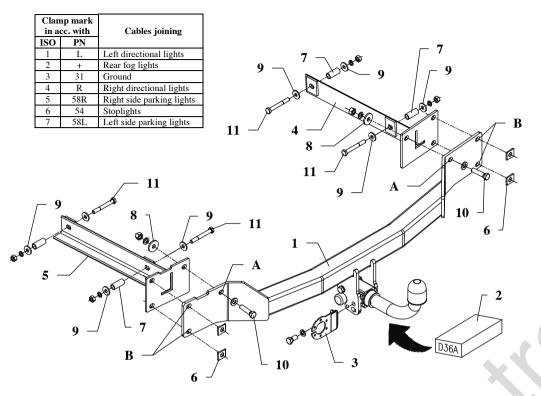

### The instruction of the assembly

- 1. Remove the floor mat from the trunk and the side covering at the left and right.
- 2. Take out the battery and remove the CD-player. **Attention!** Do not leave the vehicle without power for more than 30 minutes! If the power is disconnected for more than 30 minutes, the system will need to be reset by the dealer of the car.
- 3. Disassemble the bumper together with its aluminum reinforcement. Remove the adjustment wedges at the left and right (will not be assembled again). Cut out fragments inside of the reinforcement in accordance with fig. 2 (left and right side).
- Take the exhaust silencers out of the suspension rubbers at the left and right and take off the heat shield at both sides.
   In the trunk (at the internal side of the

chassis members)

find blind holes and drill them trough (ø13mm) using a right-angle drill.

- 6. Slip side arms (pos. 4 and 5) to chassis members and fix them (in accordance with fig. 1)
  - using bolts M10x80mm (pos. 11). Use distance sleeves (pos. 7) and large washers (pos. 9).

7. Apply the main bar of the towing hitch (pos. 1) to already installed side arms and fix it trough holes A using bolts M12x50mm (pos. 10). Use large washers (pos. 8).

 Install fulfillment of the bumper and heat shields. Install the bumper in points B using original bolts and cut fish-plates (pos. 6).

- Reassemble elements disassembled at points 1 and 2.
  Fix body of the automat (pos. 10)
- and the socket plate (pos. 3) using bolts M12x25mm (pos. 11) from accessories. Place towball (pos. 2) according to supplied instruction.
- 11. Tighten all bolts according to the torque shown in the table.
- 12. Connect electric wires of 7-poles socket according to the instruction of the car. (Recommend to make at authorized service station).
- 13. Complete paint layer damaged during installation.