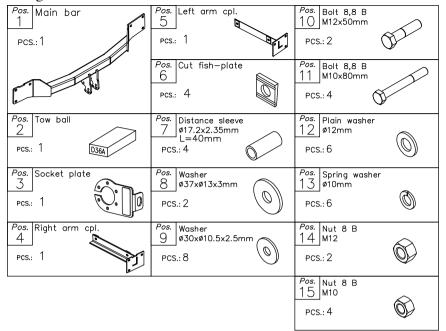

chassis members)

find blind holes and drill them trough (ø13mm) using a right-angle drill.

- 6. Slip side arms (pos. 4 and 5) to chassis members and fix them (in accordance with fig. 1)
  - using bolts M10x80mm (pos. 11). Use distance sleeves (pos. 7) and large washers (pos. 9).

7. Apply the main bar of the towing hitch (pos. 1) to already installed side arms and fix it trough holes A using bolts M12x50mm (pos. 10). Use large washers (pos. 8).

 Install fulfillment of the bumper and heat shields. Install the bumper in points B using original bolts and cut fish-plates (pos. 6).

- Reassemble elements disassembled at points 1 and 2.
  Fix body of the automat (pos. 10)
- and the socket plate (pos. 3) using bolts M12x25mm (pos. 11) from accessories. Place towball (pos. 2) according to supplied instruction.
- 11. Tighten all bolts according to the torque shown in the table.
- 12. Connect electric wires of 7-poles socket according to the instruction of the car. (Recommend to make at authorized service station).
- 13. Complete paint layer damaged during installation.