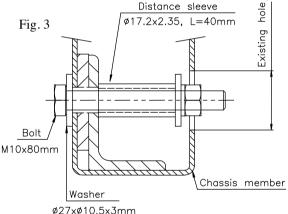

chassis members)

find blind holes and drill them trough (ø13mm) using a right-angle drill.

- 6. Slip side arms (pos. 4 and 5) to chassis members and fix them (in accordance with fig. 1)
  - using bolts M10x80mm (pos. 11). Use distance sleeves (pos. 7) and large washers (pos. 9).