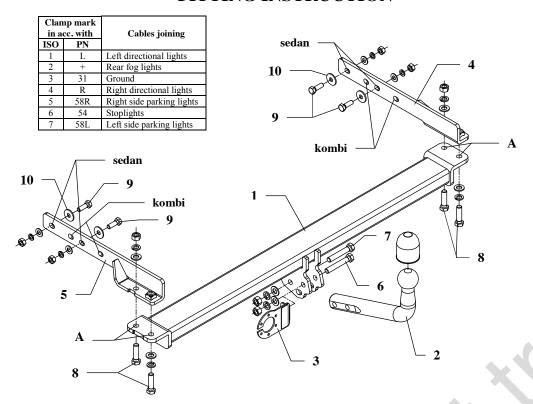

### The instruction of the assembly

- 1. Disassemble the bumper, detach the muffler from bands and remove thermal shield over muffler.
- 2. Find factory marked points on left and right side of chassis and next drill holes (pos. A) with bit ø15mm.
- 3. To tunnels on the left and right side of spare wheel hollow put side brackets (pos. 4 and 5) and using bolts M12x45mm (pos. 8) fix it through made holes (pos. A) with main bar pos. 1 (main bar put underneath the car).
- 4. On the right side in spare wheel hollow are holes. Through this holes fix bracket using bolts M10x30mm (pos. 9) from accessories.
- 5. On the left side, in factory marked points drill holes through chassis using bit ø11mm (suitable to car's version) and next fix left bracket using bolts M10x30mm (pos. 9) from accessories.
- 6. Mount the thermal shield, the muffler and the rear bumper.
- 7. Fix tow ball (pos. 2) and socket plate (pos. 3) using bolts M12x75mm (pos. 6) and M12x70mm (pos. 7) from accessories.
  - 8. Tighten all bolts according to the torque shown in the table.
  - 9. Connect electric wires of 7-pole socket according to the instruction of the car. (Recommend to make at authorized service station)
  - 10. Complete paint layer damaged during installation.

#### Towbar accessories:

| 10 Woul decessories.          |                                          |                                   |          |
|-------------------------------|------------------------------------------|-----------------------------------|----------|
| Pos. Main bar Pcs.:1          | Pos. Bolt 8,8 B M12x75mm                 | Pos. Plain washer 910,5mm         | 0        |
|                               | Pos. Bolt 8,8 B 7 M12x70mm               | Pos. Spring washer 13 Ø12,2mm     | 0        |
| Pos. Tow ball Pcs.: 1         | Pos. Bolt 8,8 B<br>8 M12x45mm<br>PCS.: 4 | Pos. Spring washer 14 Ø10,2mm     | <b>(</b> |
| Pos.: 1                       | Pos. Bolt 8,8 B 9 M10x30mm               | Pos. Nut 8 B<br>15 M12<br>PCS.: 4 |          |
| Pos. Right bracket  PCS.: 1   | Pos.   Plain washer                      | Pos. Nut 8 B<br>16 M10            | <b>©</b> |
| Pos. Left bracket  5  Pcs.: 1 | Pos. Plain washer 11 ø13mm               | Pos. Ball's cover                 | 0        |