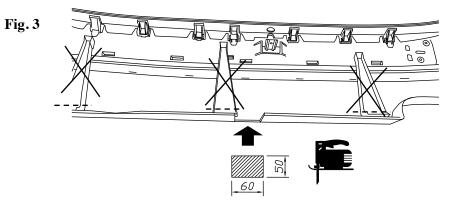

### The instruction of the assembly

- 1. To install the towbar you have to disassemble the bumper and next
  - disassemble handles of the bumper
  - cut off three brackets (see figure 3)
  - in bottom edge of bumper, in axis, cut off fragment 50x60mm
- 2. Enlarge enter of chassis members by cut fragment according to figure 2.
- 3. Through holes of towbar pos. A fix handles (pos. 4 and 5) using bolts M8x25mm (pos. 9).
- 4. Fix bumper to the main bar of the towbar using original bolts after disassembling of handles of the bumper
- 5. Main bar of the towbar together with bumper. slip into chassis members in this way, so holes of towbar agree with original prepared holes and fix from inside bumper using bolts M10x110mm (pos. 8) as shown in figure 1.
- 6. Tighten all bolts according to the torque shown in the table.
- 7. Fix tow-ball (pos. 2) and socket plate (pos. 3) using bolts M12x75mm (pos. 6) and M12x70mm (pos. 7) from accessories.
- 8. Connect the electric wires according to the instructions of the car. (Recommended to make at service station).
- 9. Supplement the paint coating damaged during assembly.