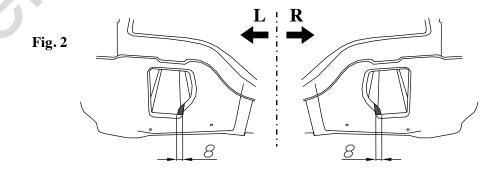

### The instruction of the assembly

- 1. To install the towbar you have to disassemble the bumper and next
  - disassemble handles of the bumper
  - cut off three brackets (see figure 3)
  - in bottom edge of bumper, in axis, cut off fragment 50x60mm
- 2. Enlarge enter of chassis members by cut fragment according to figure 2.
- 3. Through holes of towbar pos. A fix handles (pos. 4 and 5) using bolts M8x25mm (pos. 9).
- 4. Fix bumper to the main bar of the towbar using original bolts after disassembling of handles of the bumper
- 5. Main bar of the towbar together with bumper. slip into chassis members in this way, so holes of towbar agree with original prepared holes and fix from inside bumper using bolts M10x110mm (pos. 8) as shown in figure 1.
- 6. Tighten all bolts according to the torque shown in the table.
- 7. Fix tow-ball (pos. 2) and socket plate (pos. 3) using bolts M12x75mm (pos. 6) and M12x70mm (pos. 7) from accessories.
- 8. Connect the electric wires according to the instructions of the car. (Recommended to make at service station).
- 9. Supplement the paint coating damaged during assembly.