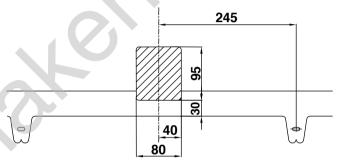

This towbar is designed to assembly in following cars: **TOYOTA AVENSIS ESTATE** (**T22**), produced since 02.1998 till 03.2003, catalogue no. **O20A** and is prepared to tow trailers max total weight **1575kg** and max vertical mass **75kg**.

The towbar should be installing in points described by a car producer.