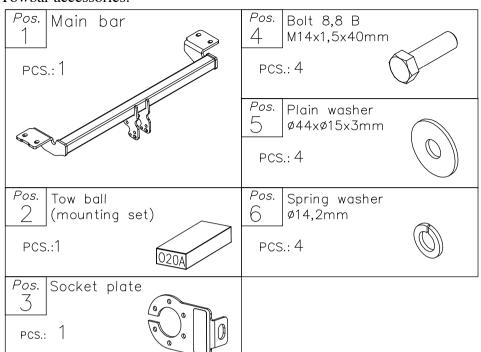

#### Towbar accessories:

# The instruction of the assembly

- 1. Disassemble bumper.
- 2. Disassemble original tow eyes (not used any more).
- 3. Put main bar of towbar (pos. 1) to chassis and screw it in points remaining after disassembled tow eyes, use bolts M14x1.5x40mm (pos. 4) and washers (pos. 5).
- 4. Assemble bumper after cut fragment of it:

- 5. Fix body of the automat and place tow-ball according to supplied instruction. Note! Remember to place socket plate (pos. 3) as shown on the drawing 1.
- 6. Connect electric wires of 7-poles socket according to the instruction of the car. (Recommend to make at authorized service station).
- 7. Complete paint layer damaged during installation.